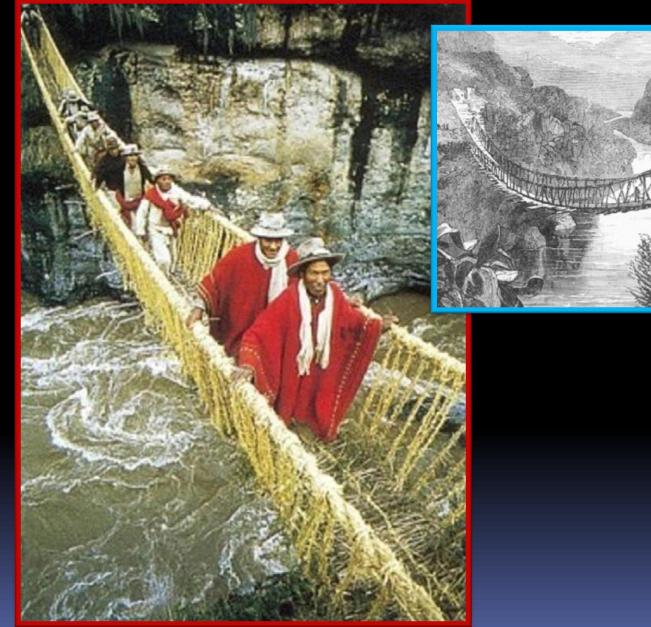

# Inca (Inka)

- Largest pre-Columbian empire
- Quechua
- Cusco
   (Cuzco), Peru